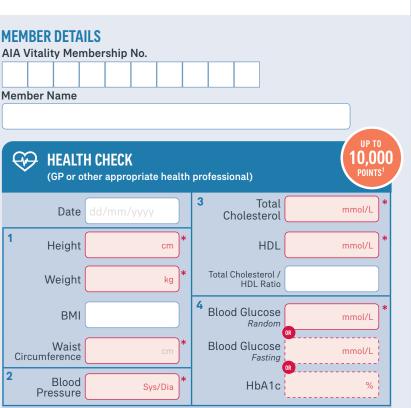

 As a qualified medical practitioner, you will need to complete each section (where applicable).

<sup>&</sup>lt;sup>1</sup>You will receive1,000 AIA Vitality Points for each of the four tests (BMI, Cholesterol, Blood Pressure and Blood Glucose) and a further 1,500 Points for each test in the healthy range.

## SCREENINGS & VACCINATIONS

(GP or other appropriate health professional)

1,000
POINTS
EACH

|                             | Date (dd/mm/yy) | Initials |
|-----------------------------|-----------------|----------|
| Breast Cancer Screen        |                 | X        |
| 45+ years old <sup>2</sup>  |                 | ^        |
| Cervical Cancer Screen      |                 |          |
| 25+ years old²              |                 | X        |
| Bowel Cancer Screen         |                 |          |
| 60+ years old <sup>2</sup>  |                 | X        |
| Full Body Skin Cancer       |                 |          |
| Assessment**                |                 | Х        |
| (via Dermatologist)³        |                 |          |
| Dental Checkup              |                 | X        |
| Dentat Checkup              |                 |          |
| Shingles Zoster Vaccination |                 |          |
| 65+ years old²              |                 | X        |
| Pneumococcal Vaccination    |                 |          |
| 65+ years old <sup>2</sup>  |                 | X        |
|                             |                 |          |
| Flu Vaccination             |                 | X        |
|                             |                 |          |
| TD Vaccination              |                 | X        |
| Covid-19 Vaccination        |                 |          |
| (Dose 2 <sup>4</sup> )      | Dose 2          | Х        |
| Covid-19 Vaccination        |                 |          |
| (Booster)                   |                 | Х        |
| (Booster)                   |                 |          |
|                             |                 |          |